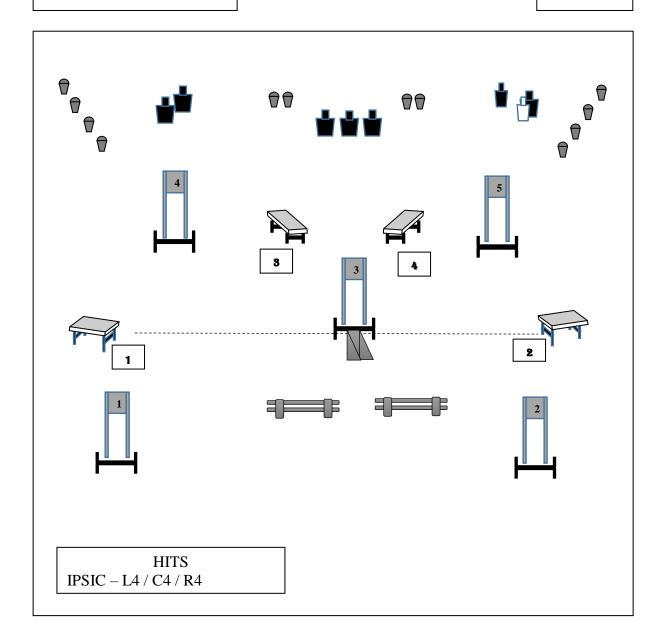

## Stage Round Count: Rifle 16, Shotgun 12, Pistol 14

Total Match Count: Rifle 36, Shotgun 24, Pistol 28

**Start:** Rifle in hand standing behind barricade at B2. Shotgun is staged in partner. ATB: **Rifle** – Engage right and left IPSIC pairs from behind fences. Move to B3 and engage 3 center IPSC from weak-side barricade and weak-side position (i.e. left shoulder for right-hand shooter). Down rifle on T3 or T4. **Pistol** – Engage all targets from T3 and T4. Down pistol and move to shotgun. **Shotgun** – Engage all fallers from and position not down range of the T1 – T2 firing line.