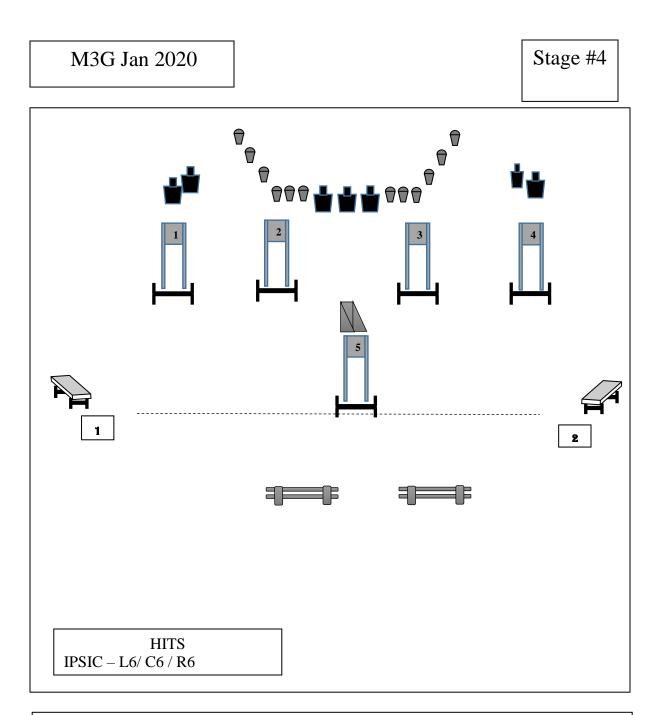

## Stage Round Count: Rifle 14, Shotgun 12, Pistol 24

Total Match Count: Rifle 70, Shotgun 42, Pistol 70

**Start:** Rifle in hand standing between fences. Shotgun is staged on T1 or T2. ATB: **Rifle** – Engage all IPSC from anywhere behind fault line of T1, B5, and T2. Move to shotgun and down rifle. **Shotgun** – Engage all fallers from table to partner. Down shotgun in partner. **Pistol** – Engage all IPSC from any position. Move up range to B5 and reengage all IPSC from behind B5.