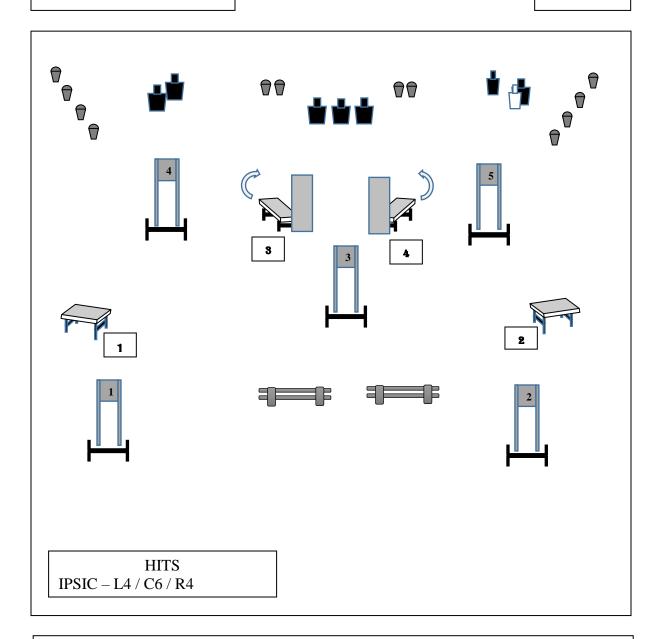

## Stage Round Count: Rifle 20, Shotgun 12, Pistol 14

Total Match Count: Rifle 20, Shotgun 12, Pistol 14

**Start:** Rifle in hand standing behind barricade at B1. Shotgun staged on T2. ATB: **Rifle** – Engage 2 left IPSC and 3 Center from between B1 and left fence. Then engage 3 Center and 2 right from right fence. Move to T2 and down rifle. **Shotgun** – Engage 4 right fallers and 2 center right from between T2 and B3. Engage 2 center left fallers and 4 left from between B3 and T1. B1. **Pistol** – Engage 2 left IPSC from left side of B4, engage 3 center IPSC from between T3 and T4, and engage 2 right IPSC from right side of B5.