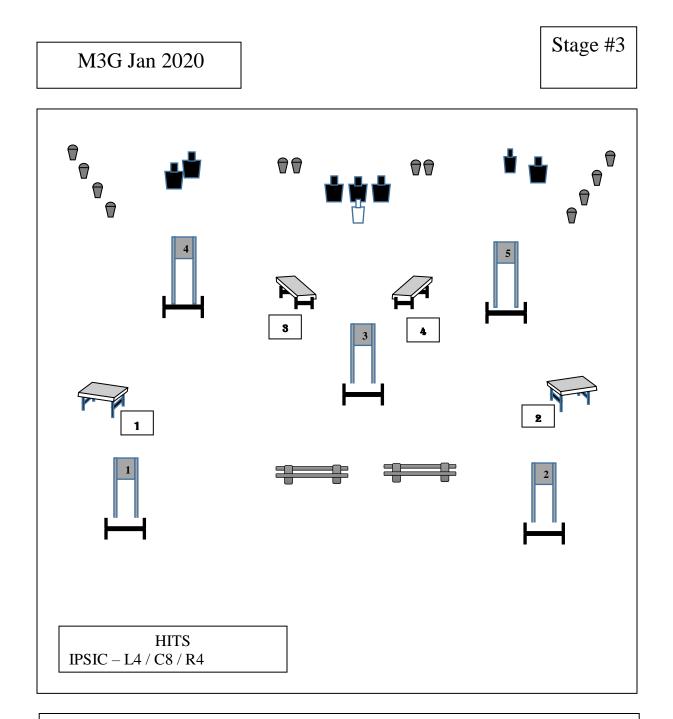

## Stage Round Count: Rifle 20, Shotgun 12, Pistol 20

Total Match Count: Rifle 56, Shotgun 36, Pistol 48

**Start:** Rifle in hand standing behind barricade at B1 or B2. Shotgun staged on T1 or T2. ATB: **Rifle** – Engage Left IPSC from left barricade and Right IPSC from right barricade (Start where standing, shooter's choice). Run through fence and engage Center IPSC from right **and** left barricade at B3 (engage 3 from each side). Move to shotgun and down rifle. **Shotgun** – Engage 6 fallers from between T1 or T2 to B3 then 6 fallers from between other side of B3 and T2 or T1. Down Shotgun. **Pistol** – Move to B3, and engage Center IPSC week-side and week-hand supported and strong side strong-hand supported. Move to B4 and B5 shooting IPSC from inside barricade week and strong hand unsupported.